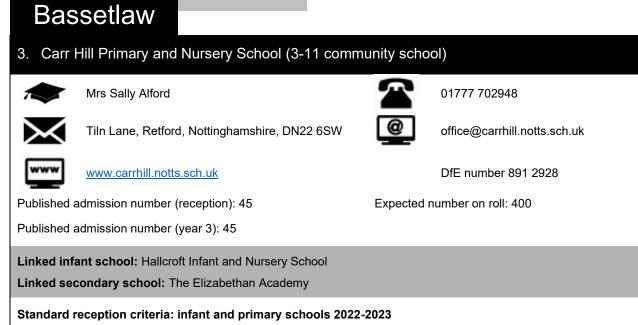

# Bassetlaw - school information 2022-2023

- 1. Looked after children and previously looked after children, including those children who appear (to the admission authority) to have been in state care outside of England and ceased to be in state care as a result of being adopted.
- 2. Children who live in the catchment area at the closing date for applications and who, at the time of admission, will have a brother or sister attending the school or the linked junior/primary school **and** children who do not live in the catchment area at the closing date for application and who, at the time of admission will have a brother or sister attending the school or the linked junior/primary school as their Nottinghamshire community catchment area school was oversubscribed at the national offer day for first admission to school.
- 3. Other children who live in the catchment area at the closing date for applications.
- 4. Children who live outside the catchment area who, at the time of admission, will have a brother or sister attending the school or the linked junior/primary school.
- 5. Children who live outside the catchment area.