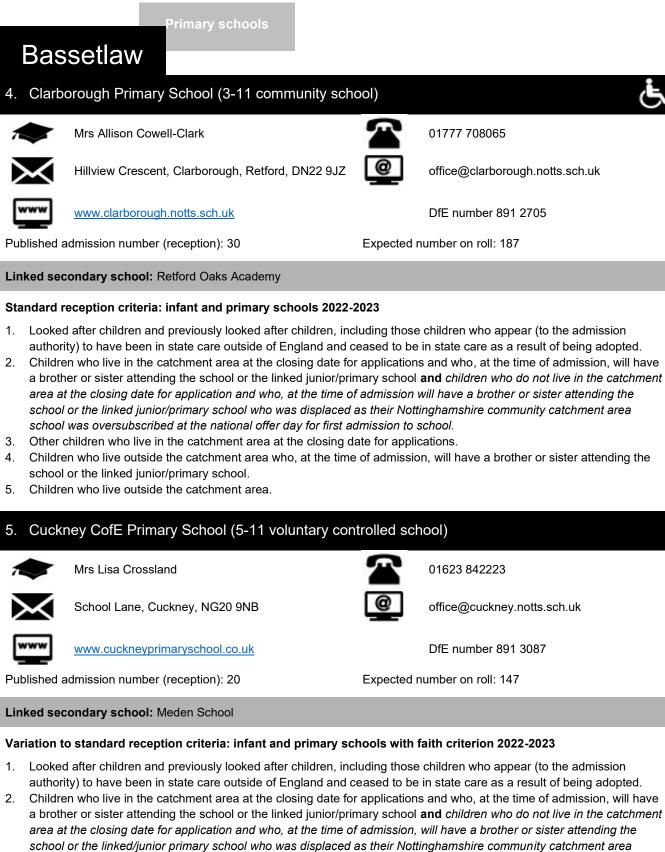

# Bassetlaw - school information 2022-2023

- 1. Looked after children and previously looked after children, including those children who appear (to the admission authority) to have been in state care outside of England and ceased to be in state care as a result of being adopted.
- 2. Children who live in the catchment area at the closing date for applications and who, at the time of admission, will have a brother or sister attending the school or the linked junior/primary school **and** children who do not live in the catchment area at the closing date for application and who, at the time of admission will have a brother or sister attending the school or the linked junior/primary school as their Nottinghamshire community catchment area school was oversubscribed at the national offer day for first admission to school.
- 3. Other children who live in the catchment area at the closing date for applications.
- 4. Children who live outside the catchment area who, at the time of admission, will have a brother or sister attending the school or the linked junior/primary school.
- 5. Children who live outside the catchment area.