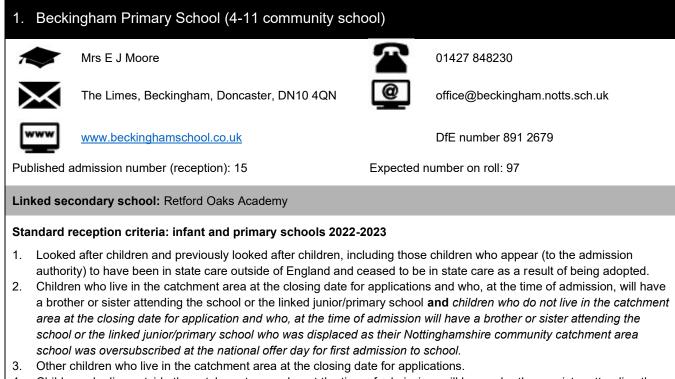

# Bassetlaw - school information 2022-2023

- 1. Looked after children and previously looked after children, including those children who appear (to the admission authority) to have been in state care outside of England and ceased to be in state care as a result of being adopted.
- 2. Children who live in the catchment area at the closing date for applications and who, at the time of admission, will have a brother or sister attending the school or the linked junior/primary school **and** children who do not live in the catchment area at the closing date for application and who, at the time of admission will have a brother or sister attending the school or the linked junior/primary school as their Nottinghamshire community catchment area school was oversubscribed at the national offer day for first admission to school.
- 3. Other children who live in the catchment area at the closing date for applications.
- 4. Children who live outside the catchment area who, at the time of admission, will have a brother or sister attending the school or the linked junior/primary school.
- 5. Children who live outside the catchment area.